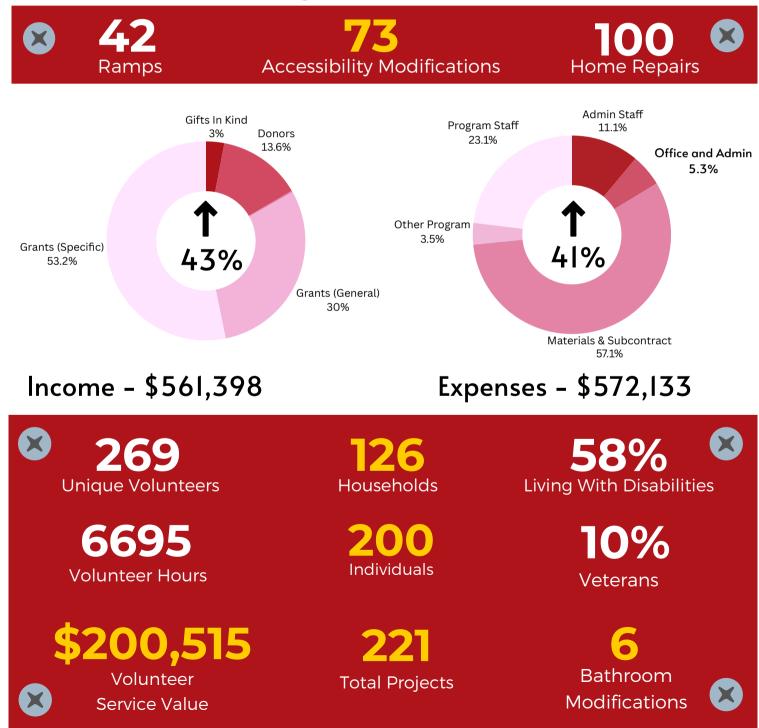

## Celebrating Another **RECORD** Year!



# Community Partnerships and Volunteer Support

#### HopeBUILDERS is proud to partner with many local organizations who provide volunteers, equipment or in-kind support.

- Anthony Plumbing Heating Cooling & Electric Attic Storage Big Bob's Flooring Outlet Blue Rain Roofing & Restoration Catholic HEART Workcamp Christmas In October Church of the Resurrection DLR Group H&R Block Heartland Paralegal Association Holy Cross Lutheran Church
- Johnson County Community College Kansas City KS Community College KMBC Lenexa Rotary Club Mr. Handyman of Olathe/Gardner Ryan Lawn & Tree Salem Lutheran Church Shawnee Rotary Club Stanley/Black & Decker St. James Academy

#### HopeBUILDERS would like to thank and recognize those who have made financial contributions of \$500 or more.

Bill and Mary Allen