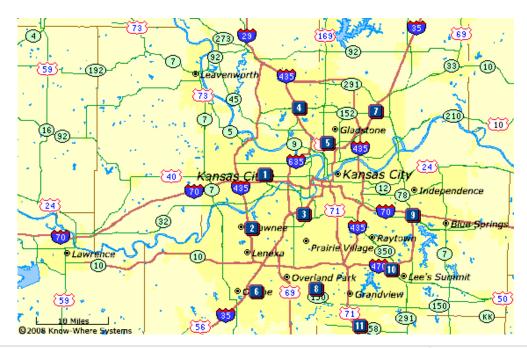

## 11 Lowe's stores nearest ZIP Code 66109 (Kansas City, Kansas)

|   | Store                                                                             |                                                                                     | Services |                                    |
|---|-----------------------------------------------------------------------------------|-------------------------------------------------------------------------------------|----------|------------------------------------|
| 1 | LOWE'S OF KANSAS CITY, KS, #1830<br>6920 STATE AVENUE<br>KANSAS CITY, KS 66102    | (913) 328-7170<br>FAX:(913) 328-7173<br><b>Store Hours:</b><br>M-SA 7-9, SU 8-7     |          | Map & Directions<br>View Weekly Ad |
| 2 | LOWE'S OF SHAWNEE, KS, #1084<br>16300 WEST 65TH STREET<br>SHAWNEE, KS 66217       | (913) 631-3003<br>FAX:(913) 631-3275<br><b>Store Hours:</b><br>M-SA 7-10, SU 8-8    |          | Map & Directions<br>View Weekly Ad |
| 3 | LOWE'S OF ROELAND PARK, KS, #2588<br>4960 ROE BOULEVARD<br>ROELAND PARK, KS 66205 | (913) 261-1040<br>FAX:(913) 261-1043<br><b>Store Hours:</b><br>M-SA 6:30-10, SU 8-7 |          | Map & Directions<br>View Weekly Ad |

http://stores.lowes.com/lowes/cgi/ch...

| 4/2008 | 3 Untitled                                                                                      | Document                                                                         |                                                      |
|--------|-------------------------------------------------------------------------------------------------|----------------------------------------------------------------------------------|------------------------------------------------------|
| 4      | LOWE'S OF N. KANSAS CITY, MO, #1078<br>8601 N. BOARDWALK AVENUE<br>KANSAS CITY, MO 64154        | (816) 746-4211<br>FAX:(816) 746-5017<br><b>Store Hours:</b><br>M-SA 7-10, SU 8-7 | Map & Directions<br>View Weekly Ad                   |
| 5      | LOWE'S OF KANSAS CITY (GLADSTONE), MO, #2767<br>4811 N. OAK TRAFFICWAY<br>KANSAS CITY, MO 64118 | (816) 414-4220<br>FAX:(816) 414-4223<br><b>Store Hours:</b><br>M-SA 6-10, SU 8-7 | Map & Directions<br><u>View Weekly Ad</u>            |
| 6      | LOWE'S OF OLATHE, KS, #0721<br>13750 SOUTH BLACKBOB ROAD<br>OLATHE, KS 66062                    | (913) 397-7070<br>FAX:(913) 397-6142<br><b>Store Hours:</b><br>M-SA 7-10, SU 8-8 | Map & Directions<br>View Weekly Ad                   |
| 7      | LOWE'S OF LIBERTY, MO, #1565<br>1920 NORTH STEWART ROAD<br>LIBERTY, MO 64068                    | (816) 407-2140<br>FAX:(816) 407-2143<br><b>Store Hours:</b><br>M-SA 6-10, SU 8-7 | Map & Directions<br>View Weekly Ad                   |
| 8      | LOWE'S OF S. KANSAS CITY, MO, #1623<br>1700 WEST 133RD STREET<br>KANSAS CITY, MO 64145          | (816) 942-2777<br>FAX:(816) 942-2173<br><b>Store Hours:</b><br>M-SA 7-10, SU 8-7 | Map & Directions<br>View Weekly Ad                   |
| 9      | LOWE'S OF INDEPENDENCE, MO, #1098<br>19000 EAST VALLEY VIEW PARKWAY<br>INDEPENDENCE, MO 64055   | (816) 795-7443<br>FAX:(816) 795-6427<br><b>Store Hours:</b><br>M-SA 6-10, SU 8-7 | Map & Directions<br>View Weekly Ad                   |
| 10     | LOWE'S OF LEE'S SUMMIT, MO, #1180<br>1830 NORTHWEST CHIPMAN ROAD<br>LEES SUMMIT, MO 64081       | (816) 246-2004<br>FAX:(816) 246-2059<br><b>Store Hours:</b><br>M-SA 7-10, SU 8-7 | Map & Directions<br>View Weekly Ad                   |
| 11     | LOWE'S OF RAYMORE, MO, #2626<br>225 NORTH DEAN AVENUE<br>RAYMORE, MO 64083                      | (816) 348-4320<br>FAX:(816) 348-4323<br><b>Store Hours:</b><br>M-SA 7-10, SU 8-7 | <u>Map &amp; Directions</u><br><u>View Weekly Ad</u> |