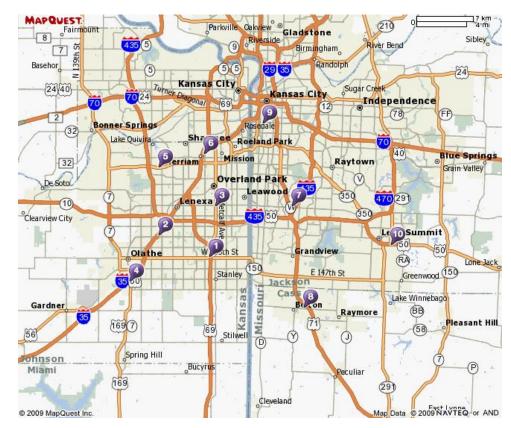

# MAPQUEST.

Results 1-10 of 13 for Home Depot near Overland Park, KS 66213

- Home Depot 8000 W 135th Street Overland Park, KS 913-851-9961
- 2. Home Depot 11850 S Strang Line Rd Olathe, KS 913-768-1600
- 3. Home Depot 9600 Metcalf Ave Overland Park, KS 913-648-7811
- 4. Home Depot 20025 W 154th Street S Olathe, KS 913-780-6933
- 5. Home Depot 15501 W 67th St Shawnee, KS 913-631-1005

- 6. Home Depot 5700 Antioch Merriam, KS 913-789-8899
- 7. Home Depot 4707 E Bannister Rd Kansas City, MO 816-767-8807
- 8. Home Depot 1306 E North Avenue Belton, MO 816-322-2531
- 9. Home Depot 111 E Linwood Ave Kansas City, MO 816-931-7434
- 10. Home Depot 651 SE Oldham Parkway Lees Summit, MO 816-525-3498