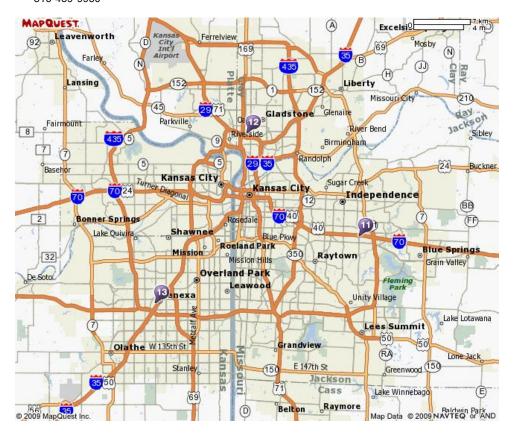

All rights reserved. Use subject to License/Copyright Map Legend

Results 11-13 of 13 for Home Depot near Overland Park, KS 66213

- 11. Home Depot 4210 S Lee's Summit Rd Independence, MO 816-478-3300
- 12. Home Depot 4949 Old Pike Rd Gladstone, MO 816-459-9950

13. Home Depot At Home Svc 9900 Pflumm Rd Lenexa, KS 913-888-9090

All rights reserved. Use subject to License/Copyright Map Legend
Directions and maps are informational only. We make no warranties on the accuracy of their content, road conditions or route usability or expeditiousness. You assume all risk of use. MapQuest and its suppliers shall not be liable to you for any loss or delay resulting from your use of MapQuest. Your use of MapQuest means you agree to our Terms of Use